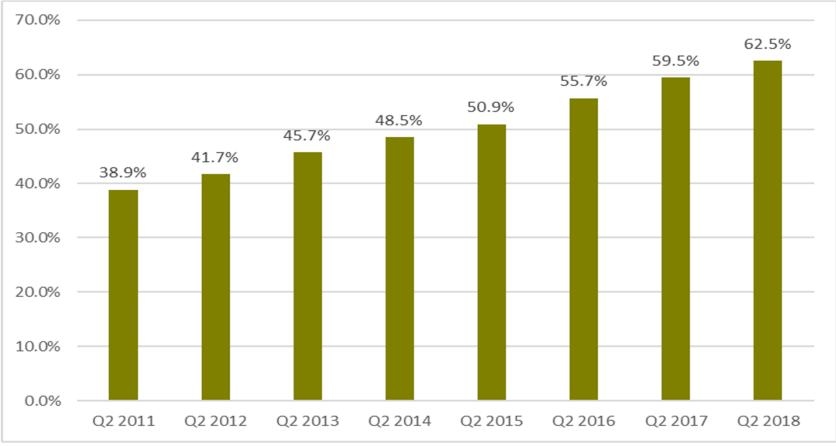

|       |       |       |
| DAB         | 36.6  | 37.6  | 37.2  |
|             |       |       |       |
| DTV         | 4.5   | 4.3   | 4.0   |
|             |       |       |       |
| Online/App  | 6.9   | 8.2   | 7.7   |

|             | Q2 17 | Q1 18 | Q2 18 |
|-------------|-------|-------|-------|
| AM/FM       | 50.6  | 47.8  | 48.5  |
|             |       |       |       |
| All Digital | 49.4  | 52.2  | 51.5  |
|             |       |       |       |
| DAB         | 33.4  | 36.9  | 36.2  |
|             |       |       |       |
| DTV         | 6.6   | 5.5   | 5.4   |
|             |       |       |       |
| Online/App  | 9.5   | 9.8   | 9.9   |

# RAJAR DATA RELEASE



### Quarter 2, 2018 – August 1<sup>st</sup> 2018

#### % Adults (15+) who claim to own a DAB set at home





#### % who claim to listen via a mobile phone or tablet at least once per month



www.rajar.co.uk

\*this data is now derived from an alternative methodology as of Q3 2015

Source RAJAR / Ipsos MORI / RSMB