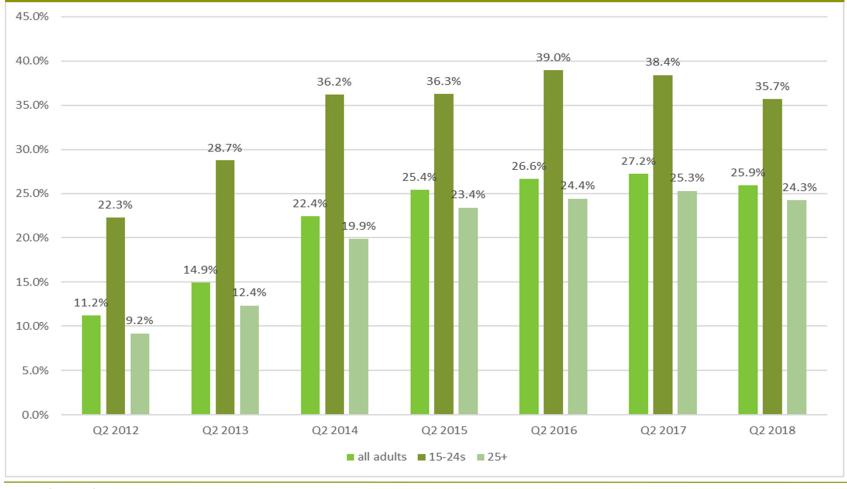

#### % who claim to listen via a mobile phone or tablet at least once per month

www.rajar.co.uk

\*this data is now derived from an alternative methodology as of Q3 2015

Source RAJAR / Ipsos MORI / RSMB